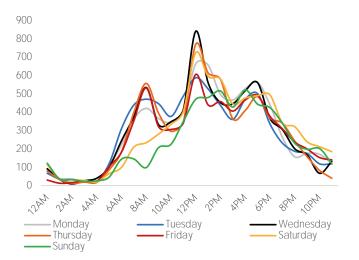

## State Street: Wacker to Lake

### Visitor Totals

|          | Current<br>Week | Previous<br>Week | WoW %<br>Change | Previous<br>Year | YoY %<br>Change |
|----------|-----------------|------------------|-----------------|------------------|-----------------|
| Eastside | 33,965          | 31,125           | 9.1%            | 132,011          | -74.3%          |
| Westside | 52,659          | 44,698           | 17.8%           | 132,643          | -60.3%          |

Visitors by Hour - Eastside

Visitors by Day Part - Eastside

### Visitors by Hour - Westside

Note: To ensure a clear representation of the data is possible, charts may not always be to the same scale.