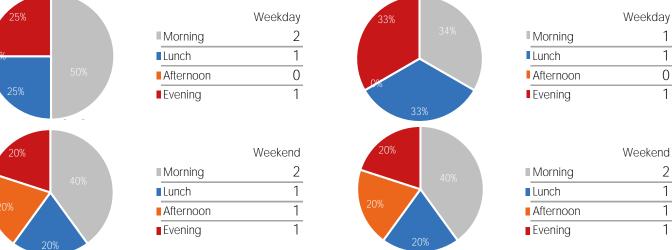

# SPRINGBOARD.

Day Parts are calculated using the following time periods: Morning 06:00AM - 10:59AM, Lunch 11:00AM - 1:59PM, Afternoon 2:00PM - 4:59PM, Evening 5:00PM - 11:59PM

Visitors by Hour

### Visitors by Day Part - Pedway Westbound

Visitors by Hour - Pedway Eastbound