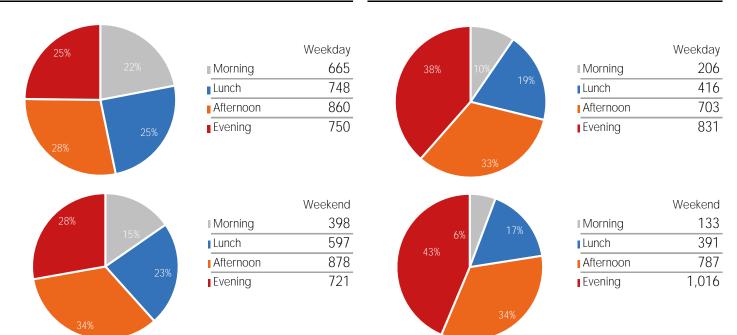

## State Street: Monroe to Adams

### Visitor Totals

|          | Current<br>Week | Previous<br>Week | WoW %<br>Change | Previous<br>Year | YoY %<br>Change |
|----------|-----------------|------------------|-----------------|------------------|-----------------|
| Eastside | 19,321          | 16,301           | 18.5%           | 57,929           | -66.6%          |
| Westside | 44,975          | 44,291           | 1.5%            | 105,910          | -57.5%          |

Visitors by Day Part - Westside

Day Parts are calculated using the following time periods: Morning 06:00AM - 10:59AM, Lunch 11:00AM - 1:59PM, Afternoon 2:00PM - 4:59PM, Evening 5:00PM - 11:59PM

### Visitors by Day Part - Eastside

Visitors by Hour - Eastside

## State Street: Adams to Jackson

### Visitor Totals

|          | Current<br>Week | Previous<br>Week | WoW %<br>Change | Previous<br>Year | YoY %<br>Change |
|----------|-----------------|------------------|-----------------|------------------|-----------------|
| Eastside | 16,074          | 13,772           | 16.7%           | 51,744           | -68.9%          |
| Westside | 22,548          | 21,360           | 5.6%            | 55,728           | -59.5%          |

Visitors by Day Part - Westside

Visitors by Day Part - Eastside

Visitors by Hour - Eastside