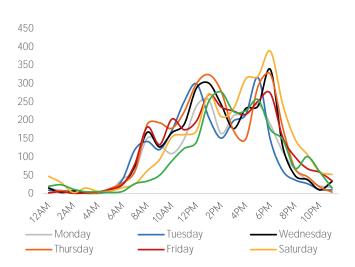

### Key Stats

The busiest block face this week was the East Side of State Street between Lake and Randolph with a total of 62,969 visitors. The busiest day on State Street this week was Thursday with a total of 106,274 visits. The busiest hour on State Street this week was 4:00 PM on Friday with a total of 9,957 visits.