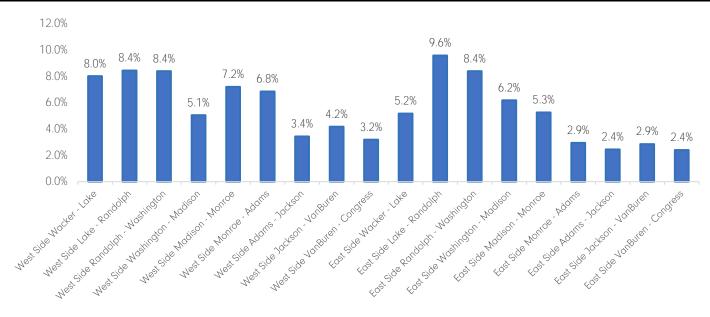

### Key Stats

The busiest block face this week was the East Side of State Street between Lake and Randolph with a total of 62,969 visitors. The busiest day on State Street this week was Thursday with a total of 106,274 visits. The busiest hour on State Street this week was 4:00 PM on Friday with a total of 9,957 visits.