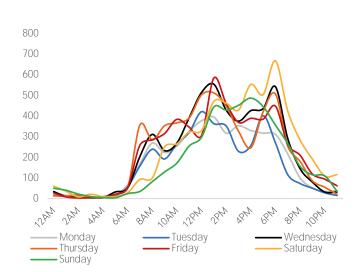

## State Street: Lake to Randolph

### Visitor Totals

|          | Current<br>Week | Previous<br>Week | WoW %<br>Change | Previous<br>Year | YoY %<br>Change |
|----------|-----------------|------------------|-----------------|------------------|-----------------|
| Eastside | 62,969          | 53,349           | 18.0%           | 151,374          | -58.4%          |
| Westside | 55,437          | 47,452           | 16.8%           | 133,235          | -58.4%          |

Visitors by Hour - Eastside

Visitors by Day Part - Eastside

### Visitors by Hour - Westside

Note: To ensure a clear representation of the data is possible, charts may not always be to the same scale.