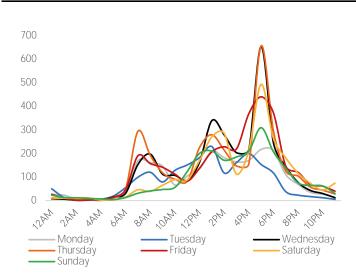

## State Street: Randolph to Washington

#### Visitor Totals Previous WoW % Current Previous Week Week Change Year Eastside 55,155 46,078 19.7% 135,696 Westside 55,166 45,972 20.0% 131,951 Visitors by Hour - Westside Visitors by Hour - Eastside

Visitors by Day Part - Eastside

Note: To ensure a clear representation of the data is possible, charts may not always be to the same scale.