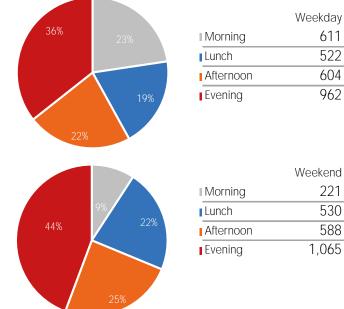

# SPRINGBOARD.

Day Parts are calculated using the following time periods: Morning 06:00AM - 10:59AM, Lunch 11:00AM - 1:59PM, Afternoon 2:00PM - 4:59PM, Evening 5:00PM - 11:59PM

Visitors by Hour

## Michigan Avenue

### Visitors by Day Part - Wacker Intersection

| Visitors by Day Part - Washington Intersection |           |         |  |  |
|------------------------------------------------|-----------|---------|--|--|
|                                                |           |         |  |  |
| 11%                                            |           | Weekday |  |  |
| 38%                                            | Morning   | 5,464   |  |  |
| 27%                                            | Lunch     | 3,458   |  |  |
|                                                | Afternoon | 3,897   |  |  |
|                                                | Evening   | 1,690   |  |  |