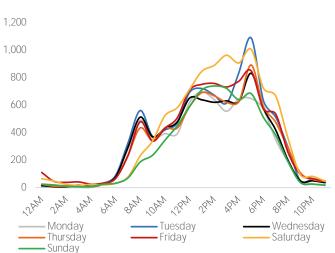

# SPRINGBOARD.

Day Parts are calculated using the following time periods: Morning 06:00AM - 10:59AM, Lunch 11:00AM - 1:59PM, Afternoon 2:00PM - 4:59PM, Evening 5:00PM - 11:59PM

Visitors by Hour

### Key Stats

The busiest block face this week was the East Side of State Street between Lake and Randolph with a total of 62,969 visitors. The busiest day on State Street this week was Thursday with a total of 106,274 visits. The busiest hour on State Street this week was 4:00 PM on Friday with a total of 9,957 visits.