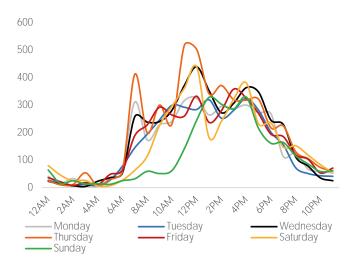

## State Street: Lake to Randolph

### Visitor Totals

|          | Current<br>Week | Previous<br>Week | WoW %<br>Change | Previous<br>Year | YoY %<br>Change |
|----------|-----------------|------------------|-----------------|------------------|-----------------|
| Eastside | 62,969          | 53,349           | 18.0%           | 151,374          | -58.4%          |
| Westside | 55,437          | 47,452           | 16.8%           | 133,235          | -58.4%          |

Visitors by Hour - Eastside

Visitors by Day Part - Eastside