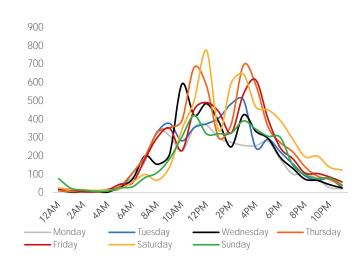

# SPRINGBOARD.

Day Parts are calculated using the following time periods: Morning 06:00AM - 10:59AM, Lunch 11:00AM - 1:59PM, Afternoon 2:00PM - 4:59PM, Evening 5:00PM - 11:59PM

Visitors by Hour