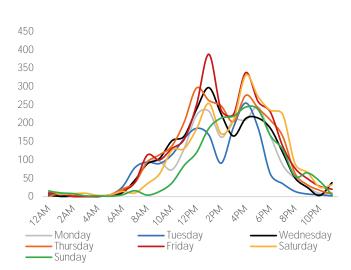

## State Street: Wacker to Lake

### Visitor Totals

|          | Current<br>Week | Previous<br>Week | WoW %<br>Change | Previous<br>Year | YoY %<br>Change |
|----------|-----------------|------------------|-----------------|------------------|-----------------|
| Eastside | 33,965          | 31,125           | 9.1%            | 132,011          | -74.3%          |
| Westside | 52,659          | 44,698           | 17.8%           | 132,643          | -60.3%          |

Visitors by Hour - Eastside

Visitors by Day Part - Eastside