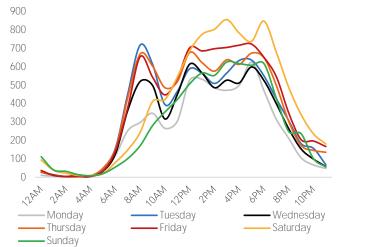

# SPRINGBOARD.

Day Parts are calculated using the following time periods: Morning 06:00AM - 10:59AM, Lunch 11:00AM - 1:59PM, Afternoon 2:00PM - 4:59PM, Evening 5:00PM - 11:59PM

Visitors by Hour