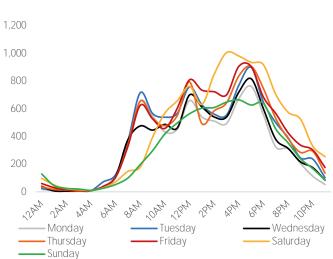

# SPRINGBOARD.

Day Parts are calculated using the following time periods: Morning 06:00AM - 10:59AM, Lunch 11:00AM - 1:59PM, Afternoon 2:00PM - 4:59PM, Evening 5:00PM - 11:59PM

Visitors by Hour

### Key Stats

The busiest block face this week was the East Side of State Street between Lake and Randolph with a total of 62,969 visitors. The busiest day on State Street this week was Thursday with a total of 106,274 visits. The busiest hour on State Street this week was 4:00 PM on Friday with a total of 9,957 visits.