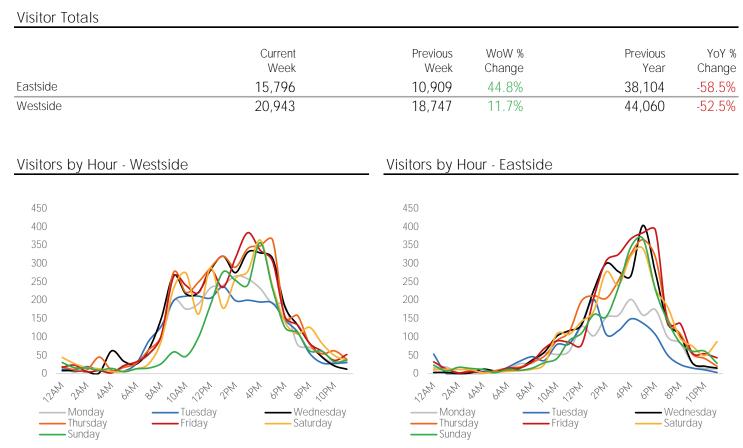

## State Street: Wacker to Lake

### Visitor Totals

|          | Current<br>Week | Previous<br>Week | WoW %<br>Change | Previous<br>Year | YoY %<br>Change |
|----------|-----------------|------------------|-----------------|------------------|-----------------|
| Eastside | 33,965          | 31,125           | 9.1%            | 132,011          | -74.3%          |
| Westside | 52,659          | 44,698           | 17.8%           | 132,643          | -60.3%          |

Visitors by Hour - Eastside

Visitors by Day Part - Eastside

### Visitors by Hour - Westside

Note: To ensure a clear representation of the data is possible, charts may not always be to the same scale.