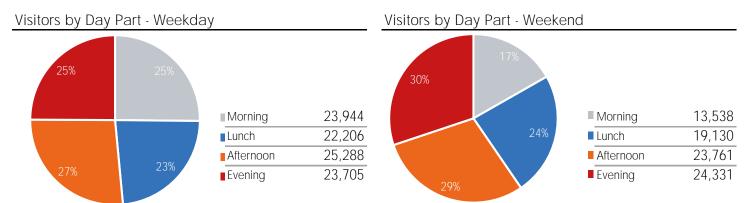

# SPRINGBOARD.

Day Parts are calculated using the following time periods: Morning 06:00AM - 10:59AM, Lunch 11:00AM - 1:59PM, Afternoon 2:00PM - 4:59PM, Evening 5:00PM - 11:59PM

Visitors by Hour