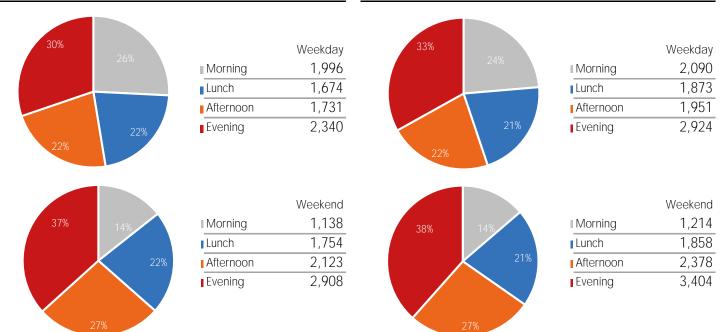

# SPRINGBOARD.

Day Parts are calculated using the following time periods: Morning 06:00AM - 10:59AM, Lunch 11:00AM - 1:59PM, Afternoon 2:00PM - 4:59PM, Evening 5:00PM - 11:59PM

Visitors by Hour

### Visitors by Day Part - Wacker Intersection

| Visitors by Day Part - Washington Intersection |           |         |  |  |
|------------------------------------------------|-----------|---------|--|--|
|                                                |           |         |  |  |
| 11%                                            |           | Weekday |  |  |
| 38%                                            | Morning   | 5,464   |  |  |
| 27%                                            | Lunch     | 3,458   |  |  |
|                                                | Afternoon | 3,897   |  |  |
|                                                | Evening   | 1,690   |  |  |