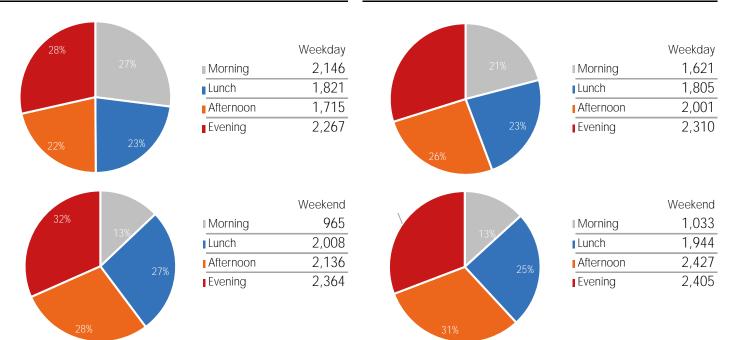

## State Street: Lake to Randolph

### Visitor Totals

|          | Current<br>Week | Previous<br>Week | WoW %<br>Change | Previous<br>Year | YoY %<br>Change |
|----------|-----------------|------------------|-----------------|------------------|-----------------|
| Eastside | 62,969          | 53,349           | 18.0%           | 151,374          | -58.4%          |
| Westside | 55,437          | 47,452           | 16.8%           | 133,235          | -58.4%          |

Visitors by Hour - Eastside

Visitors by Day Part - Eastside

### Visitors by Hour - Westside

Note: To ensure a clear representation of the data is possible, charts may not always be to the same scale.

### Visitors by Day Part - Westside

# SPRINGBOARD.

Day Parts are calculated using the following time periods: Morning 06:00AM - 10:59AM, Lunch 11:00AM - 1:59PM, Afternoon 2:00PM - 4:59PM, Evening 5:00PM - 11:59PM

Visitors by Hour