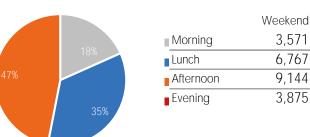

### Visitors by Day Part - Wacker Intersection

| Visitors by Day Part - Washington Intersection |           |         |  |  |
|------------------------------------------------|-----------|---------|--|--|
|                                                |           |         |  |  |
| 11%                                            |           | Weekday |  |  |
| 38%                                            | Morning   | 5,464   |  |  |
| 27%                                            | Lunch     | 3,458   |  |  |
|                                                | Afternoon | 3,897   |  |  |
|                                                | Evening   | 1,690   |  |  |