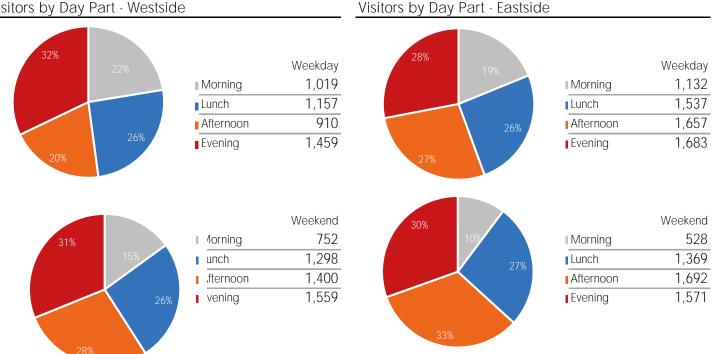

## State Street: Randolph to Washington

#### Visitor Totals Previous WoW % Current Previous Week Week Change Year Eastside 55,155 46,078 19.7% 135,696 Westside 55,166 45,972 20.0% 131,951 Visitors by Hour - Westside Visitors by Hour - Eastside

Visitors by Day Part - Eastside

Note: To ensure a clear representation of the data is possible, charts may not always be to the same scale.

### Visitors by Day Part - Westside

Day Parts are calculated using the following time periods: Morning 06:00AM - 10:59AM, Lunch 11:00AM - 1:59PM, Afternoon 2:00PM - 4:59PM, Evening 5:00PM - 11:59PM

YoY %

# SPRINGBOARD.

Day Parts are calculated using the following time periods: Morning 06:00AM - 10:59AM, Lunch 11:00AM - 1:59PM, Afternoon 2:00PM - 4:59PM, Evening 5:00PM - 11:59PM

Visitors by Hour