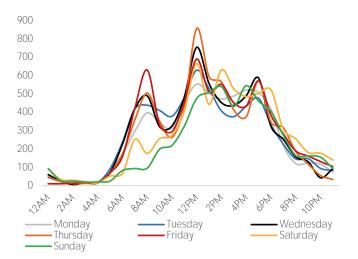

#### Weekday Weekday 1,732 584 Morning ∎ Morning 1,695 733 Lunch Lunch 1,373 617 Afternoon Afternoon 1,622 800 Evening Evening Weekend Weekend 279 854 ∎ Morning Morning 1,411 560 Lunch Lunch 1,580 Afternoon Afternoon 741 1,899 1,070 Evening Evening