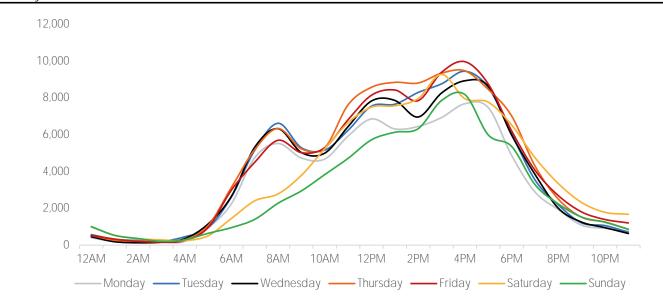

### Key Stats

The busiest block face this week was the East Side of State Street between Lake and Randolph with a total of 62,969 visitors. The busiest day on State Street this week was Thursday with a total of 106,274 visits. The busiest hour on State Street this week was 4:00 PM on Friday with a total of 9,957 visits.