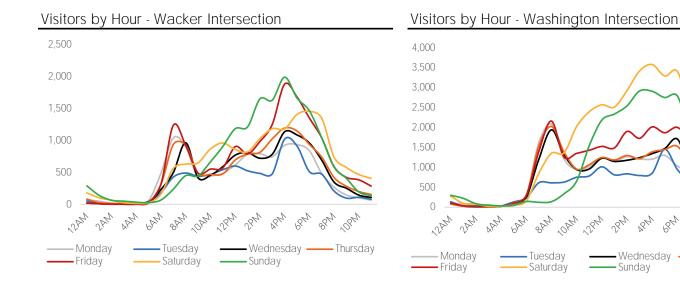

# SPRINGBOARD.

Day Parts are calculated using the following time periods: Morning 06:00AM - 10:59AM, Lunch 11:00AM - 1:59PM, Afternoon 2:00PM - 4:59PM, Evening 5:00PM - 11:59PM

Visitors by Hour

Key Stats

The busiest day at the Wacker Intersection of Michigan Avenue was Sunday with 16,519 visits.

The busiest day at the Washington Intersection of Michigan Avenue was Saturday with 37,051 visits.