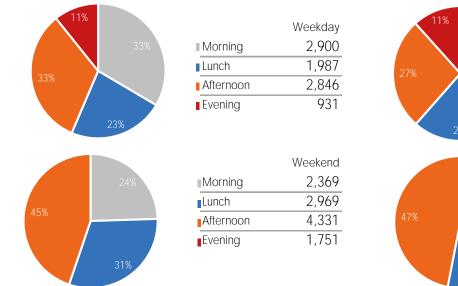

### Visitors by Day Part - Wacker Intersection

| Visitors by Day Part - Washington Intersection |           |         |  |  |
|------------------------------------------------|-----------|---------|--|--|
|                                                |           |         |  |  |
| 11%                                            |           | Weekday |  |  |
| 38%                                            | Morning   | 5,464   |  |  |
| 27%                                            | Lunch     | 3,458   |  |  |
|                                                | Afternoon | 3,897   |  |  |
|                                                | Evening   | 1,690   |  |  |