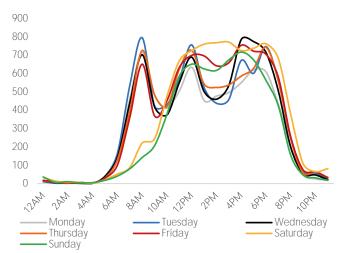

# SPRINGBOARD.

Day Parts are calculated using the following time periods: Morning 06:00AM - 10:59AM, Lunch 11:00AM - 1:59PM, Afternoon 2:00PM - 4:59PM, Evening 5:00PM - 11:59PM

Visitors by Hour