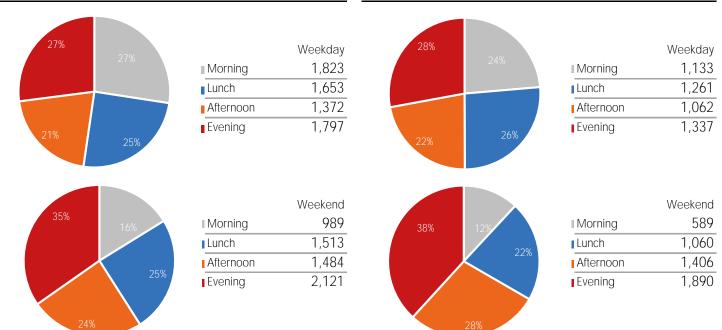

### Visitors by Day Part - Wacker Intersection

| Visitors by Day Part - Washington Intersection |           |         |  |  |
|------------------------------------------------|-----------|---------|--|--|
|                                                |           |         |  |  |
| 11%                                            |           | Weekday |  |  |
| 38%                                            | Morning   | 5,464   |  |  |
| 27%                                            | Lunch     | 3,458   |  |  |
|                                                | Afternoon | 3,897   |  |  |
|                                                | Evening   | 1,690   |  |  |

#### Weekday Weekday 1,772 1,226 Morning ∎ Morning 1,268 1,279 Lunch Lunch 2,310 1,231 Afternoon Afternoon 1,805 983 Evening Evening Weekend Weekend 1,218 709 ∎ Morning Morning 1,249 1,338 Lunch Lunch 2,992 1,385 Afternoon Afternoon 2,319 1,421 Evening Evening