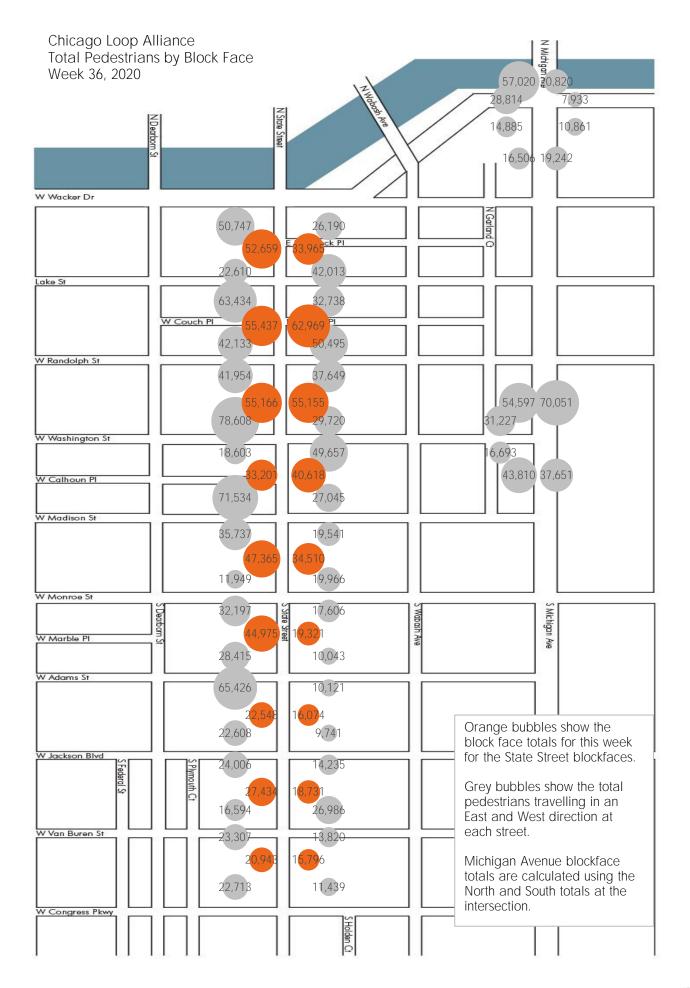

## State Street: Wacker to Lake

### Visitor Totals

|          | Current<br>Week | Previous<br>Week | WoW %<br>Change | Previous<br>Year | YoY %<br>Change |
|----------|-----------------|------------------|-----------------|------------------|-----------------|
| Eastside | 33,965          | 31,125           | 9.1%            | 132,011          | -74.3%          |
| Westside | 52,659          | 44,698           | 17.8%           | 132,643          | -60.3%          |

## State Street: Lake to Randolph

### Visitor Totals

|          | Current<br>Week | Previous<br>Week | WoW %<br>Change | Previous<br>Year | YoY %<br>Change |
|----------|-----------------|------------------|-----------------|------------------|-----------------|
| Eastside | 62,969          | 53,349           | 18.0%           | 151,374          | -58.4%          |
| Westside | 55,437          | 47,452           | 16.8%           | 133,235          | -58.4%          |

## State Street: Randolph to Washington

#### Visitor Totals Previous WoW % Current Previous Week Week Change Year Eastside 55,155 46,078 19.7% 135,696 Westside 55,166 45,972 20.0% 131,951 Visitors by Hour - Westside Visitors by Hour - Eastside

## State Street: Washington to Madison

#### Visitor Totals Previous WoW % Previous YoY % Current Week Week Change Year Change Eastside 40,618 33,957 19.6% 100,751 -59.7% Westside 33,201 27,486 20.8% 81,400 -59.2% Visitors by Hour - Westside Visitors by Hour - Eastside 600 800 700 500 600 400 500 300 400 300 200 200 100 100 0 bAN bAM 88h AAM 12PM 2AM AAM 8AM OAN 1.28M 284 10RM ,OAM ARM 24 1087 Wednesday Tuesday Wednesday Monday Tuesdav 1ondav Friday Saturday Thursday Friday Thursday Saturday Sunday Sunday

## State Street: Madison to Monroe

### Visitor Totals

|          | Current<br>Week | Previous<br>Week | WoW %<br>Change | Previous<br>Year | YoY %<br>Change |
|----------|-----------------|------------------|-----------------|------------------|-----------------|
| Eastside | 34,510          | 29,057           | 18.8%           | 100,385          | -65.6%          |
| Westside | 47,365          | 47,900           | -1.1%           | 133,836          | -64.6%          |

## State Street: Monroe to Adams

### Visitor Totals

|          | Current<br>Week | Previous<br>Week | WoW %<br>Change | Previous<br>Year | YoY %<br>Change |
|----------|-----------------|------------------|-----------------|------------------|-----------------|
| Eastside | 19,321          | 16,301           | 18.5%           | 57,929           | -66.6%          |
| Westside | 44,975          | 44,291           | 1.5%            | 105,910          | -57.5%          |

## State Street: Adams to Jackson

### Visitor Totals

|          | Current<br>Week | Previous<br>Week | WoW %<br>Change | Previous<br>Year | YoY %<br>Change |
|----------|-----------------|------------------|-----------------|------------------|-----------------|
| Eastside | 16,074          | 13,772           | 16.7%           | 51,744           | -68.9%          |
| Westside | 22,548          | 21,360           | 5.6%            | 55,728           | -59.5%          |

## State Street: Jackson to Van Buren

### Visitor Totals

|          | Current<br>Week | Previous<br>Week | WoW %<br>Change | Previous<br>Year | YoY %<br>Change |
|----------|-----------------|------------------|-----------------|------------------|-----------------|
| Eastside | 18,731          | 16,141           | 16.0%           | 37,903           | -50.6%          |
| Westside | 27,434          | 25,120           | 9.2%            | 65,533           | -58.1%          |

## State Street: Van Buren to Congress

Note: To ensure a clear representation of the data is possible, charts may not always be to the same scale.

Visitors by Day Part - Eastside

### Key Stats

The busiest block face this week was the East Side of State Street between Lake and Randolph with a total of 62,969 visitors. The busiest day on State Street this week was Thursday with a total of 106,274 visits. The busiest hour on State Street this week was 4:00 PM on Friday with a total of 9,957 visits.