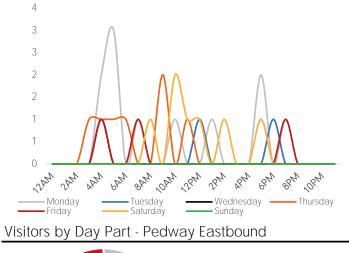

### Visitors by Day Part - Pedway Westbound

Visitors by Hour - Pedway Eastbound