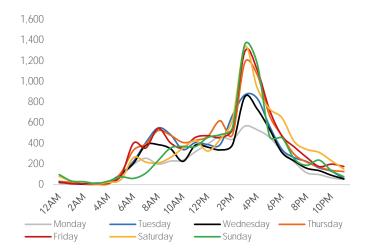

# SPRINGBOARD.

Day Parts are calculated using the following time periods: Morning 06:00AM - 10:59AM, Lunch 11:00AM - 1:59PM, Afternoon 2:00PM - 4:59PM, Evening 5:00PM - 11:59PM

Visitors by Hour