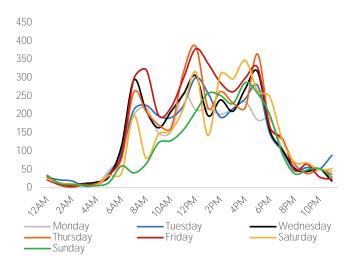

#### Visitor Totals Previous WoW % Previous YoY % Current Week Week Change Year Change Eastside 40,618 33,957 19.6% 100,751 -59.7% Westside 33,201 27,486 20.8% 81,400 -59.2% Visitors by Hour - Westside Visitors by Hour - Eastside 600 800 700 500 600 400 500 300 400 300 200 200 100 100 0 bAN bAM 88h AAM 12PM 2AM AAM 8AM OAN 1.28M 284 10RM ,OAM ARM 24 1087 Wednesday Tuesday Wednesday Monday Tuesdav 1ondav Friday Saturday Thursday Friday Thursday Saturday Sunday Sunday