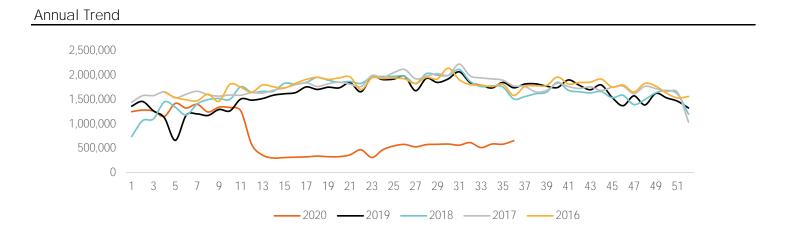

### Visitor Totals

|                           | Current<br>Week | Previous<br>Week | WoW %<br>Change | Previous<br>Year | YoY %<br>Change |
|---------------------------|-----------------|------------------|-----------------|------------------|-----------------|
| State Street              | 655,463         | 582,215          | 12.6%           | 1,740,980        | -62.4%          |
| Michigan Ave - Washington | 158,735         | 130,972          | 21.2%           | 293,406          | -45.9%          |
| Michigan Ave - Wacker     | 89,983          | 83,182           | 8.2%            | 306,792          | -70.7%          |
| Chicago Pedway            | 66              | 61               | 8.2%            | 24,696           | -99.7%          |
| USA                       |                 |                  | 7.0%            |                  | -63.5%          |