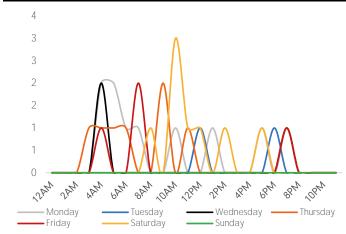

|  |  |
| 27%                                            | Lunch     | 3,458   |  |  |
|                                                | Afternoon | 3,897   |  |  |
|                                                | Evening   | 1,690   |  |  |

'OBY

Thursday



## Chicago Pedway

### Visitor Totals

|                  | Current<br>Week | Previous<br>Week | WoW %<br>Change | Previous<br>Year | YoY %<br>Change |
|------------------|-----------------|------------------|-----------------|------------------|-----------------|
| Pedway Westbound | 35              | 30               | 16.7%           | 13,391           | -99.7%          |
| Pedway Eastbound | 31              | 31               | 0.0%            | 11,305           | -99.7%          |

### Visitors by Hour - Pedway Westbound



### Visitors by Day Part - Pedway Westbound



Visitors by Hour - Pedway Eastbound







## State Street: Wacker to Lake

### Visitor Totals

|          | Current<br>Week | Previous<br>Week | WoW %<br>Change | Previous<br>Year | YoY %<br>Change |
|----------|-----------------|------------------|-----------------|------------------|-----------------|
| Eastside | 33,965          | 31,125           | 9.1%            | 132,011          | -74.3%          |
| Westside | 52,659          | 44,698           | 17.8%           | 132,643          | -60.3%          |

Visitors by Hour - Eastside

Visitors by Day Part - Eastside

### Visitors by Hour - Westside





Note: To ensure a clear representation of the data is possible, charts may not always be to the same scale.

#### Weekday Weekday 1,772