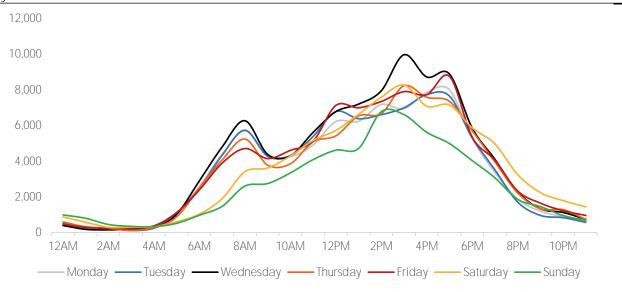

#### Visitors by Hour

# Key Stats

The busiest block face this week was the West Side of State Street between Wacker and Lake with a total of 49,832 visitors.

The busiest day on State Street this week was Wednesday with a total of 95,322 visits.

The busiest hour on State Street this week was 3:00 PM on Wednesday with a total of 09,964 visits.