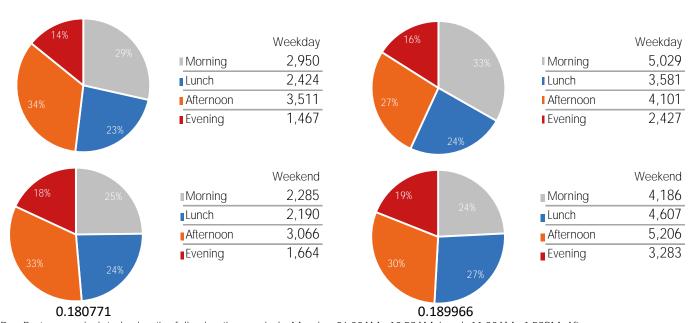

# Visitors by Day Part - Weekend

Day Parts are calculated using the following time periods: Morning 06:00AM - 10:59AM, Lunch 11:00AM - 1:59PM, Afternoon 2:00PM - 4:59PM, Evening 5:00PM - 11:59PM