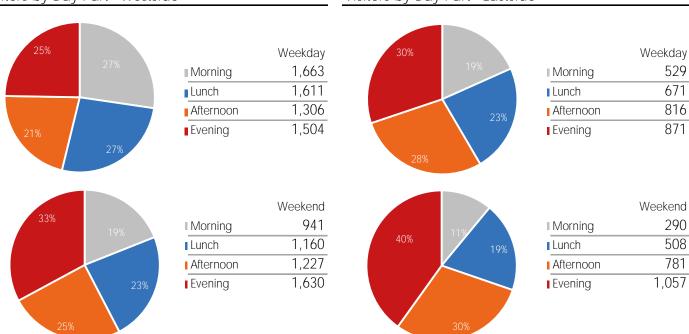

# Chicago Pedway

#### **Visitor Totals**

|                  | Current<br>Week | Previous<br>Week | WoW %<br>Change | Previous<br>Year | YoY %<br>Change |
|------------------|-----------------|------------------|-----------------|------------------|-----------------|
| Pedway Westbound | 48              | 45               | 6.7%            | 14,195           | -99.7%          |
| Pedway Eastbound | 46              | 43               | 7.0%            | 11,264           | -99.6%          |

# 

# Visitors by Hour - Pedway Eastbound 5 4 4 3

# Visitors by Day Part - Pedway Westbound

APM

Day Parts are calculated using the following time periods: Morning 06:00AM - 10:59AM, Lunch 11:00AM - 1:59PM, Afternoon 2:00PM - 4:59PM, Evening 5:00PM - 11:59PM