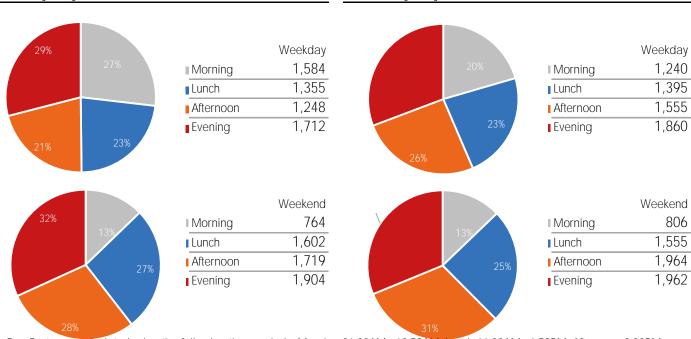

# Visitors by Day Part - Weekend

Day Parts are calculated using the following time periods: Morning 06:00AM - 10:59AM, Lunch 11:00AM - 1:59PM, Afternoon 2:00PM - 4:59PM, Evening 5:00PM - 11:59PM