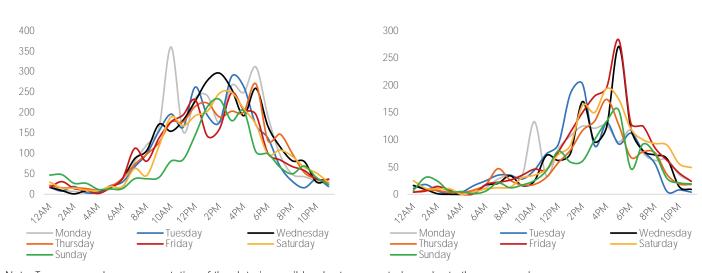

# Visitors by Hour - Wacker Intersection

Visitors by Day Part - Wacker Intersection

## Visitors by Hour - Washington Intersection