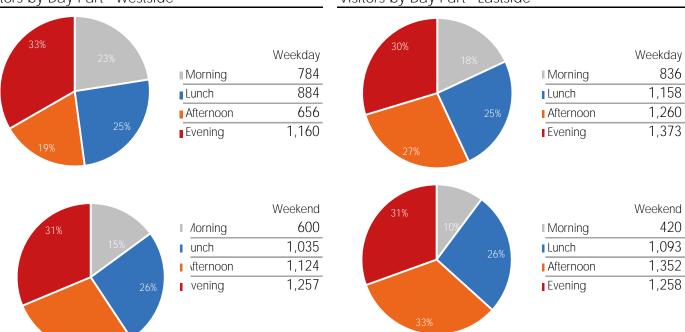

## Visitors by Day Part - Westside

# Visitors by Day Part - Eastside

Day Parts are calculated using the following time periods: Morning 06:00AM - 10:59AM, Lunch 11:00AM - 1:59PM, Afternoon 2:00PM - 4:59PM, Evening 5:00PM - 11:59PM

SB.