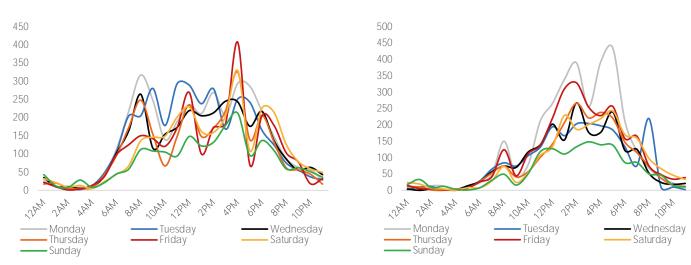

# State Street: Wacker to Lake

## **Visitor Totals**

|          | Current<br>Week | Previous<br>Week | WoW %<br>Change | Previous<br>Year | YoY %<br>Change |
|----------|-----------------|------------------|-----------------|------------------|-----------------|
| Eastside | 26,776          | 27,250           | -1.7%           | 121,515          | -78.0%          |
| Westside | 49,832          | 46,870           | 6.3%            | 149,747          | -66.7%          |

## Visitors by Hour - Westside

# Visitors by Hour - Eastside

Note: To ensure a clear representation of the data is possible, charts may not always be to the same scale.