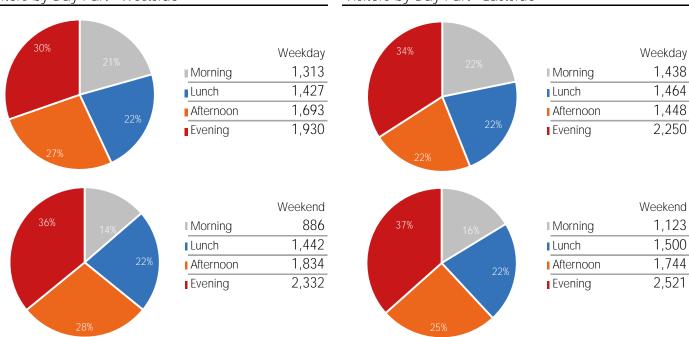

## Visitors by Day Part - Westside

# Visitors by Day Part - Eastside

Day Parts are calculated using the following time periods: Morning 06:00AM - 10:59AM, Lunch 11:00AM - 1:59PM, Afternoon 2:00PM - 4:59PM, Evening 5:00PM - 11:59PM

SB.

#### Visitors by Day Part - Westside

## Visitors by Day Part - Eastside