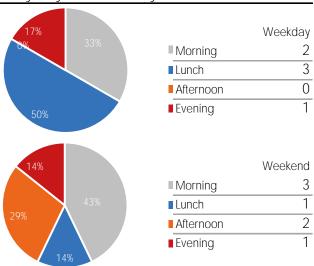

# Visitors by Day Part - Pedway Westbound

APM

Day Parts are calculated using the following time periods: Morning 06:00AM - 10:59AM, Lunch 11:00AM - 1:59PM, Afternoon 2:00PM - 4:59PM, Evening 5:00PM - 11:59PM