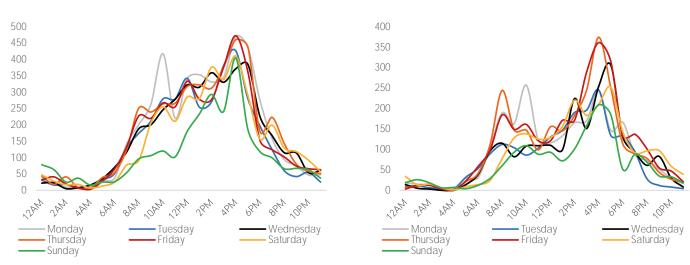

## Visitors by Hour - Westside

# Visitors by Hour - Eastside

Note: To ensure a clear representation of the data is possible, charts may not always be to the same scale.