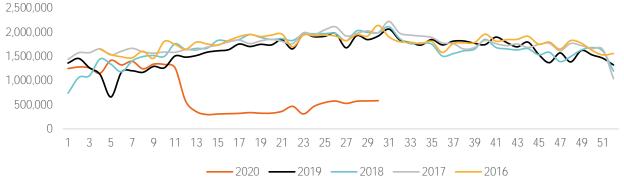

/ 72 | Wednesday<br>84 / 66 | Thursday<br>81 / 66 | Friday<br>86 / 68 | Saturday<br>91 / 75 | Sunday<br>95 / 75 |
|---------------|-------------------|--------------------|----------------------|---------------------|-------------------|---------------------|-------------------|
|               | <u> </u>          |                    | ď                    | Č                   | Č                 | Č                   | <u>ď</u>          |
| Previous Year | 75 / 61           | 82 / 61            | 81 / 63              | 86 / 64             | 86 / 70           | 88 / 72             | 90 / 73           |
|               | Č                 | Č                  | - <del>;</del> Ċ-    | <u>డ</u> ో          | ථ <sup>*</sup>    | ď                   | <u>ය</u>          |

## **Annual Trend**





# Visitors by Day Part - Weekend



Day Parts are calculated using the following time periods: Morning 06:00AM - 10:59AM, Lunch 11:00AM - 1:59PM, Afternoon 2:00PM - 4:59PM, Evening 5:00PM - 11:59PM

#### Visitors by Hour



#### % Share of Visitors on State Street by Block Face



Page 2

#### **Visitor Totals**

|                         | Current | Previous | WoW %  | Previous | YoY %  |
|-------------------------|---------|----------|--------|----------|--------|
|                         | Week    | Week     | Change | Year     | Change |
| Wacker Intersection     | 95,717  | 101,506  | -5.7%  | 313,234  | -69.4% |
| Washington Intersection | 146,404 | 132,220  | 10.7%  | 370,805  | -60.5% |

# Key Stats

The busiest day at the Wacker Intersection of Michigan Avenue was Sunday with