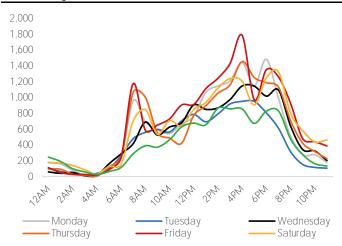

#### Visitors by Hour

# Key Stats

The busiest block face this week was the West Side of State Street between Wacker and Lake with a total of 49,832 visitors.

The busiest day on State Street this week was Wednesday with a total of 95,322 visits.

The busiest hour on State Street this week was 3:00 PM on Wednesday with a total of 09,964 visits.