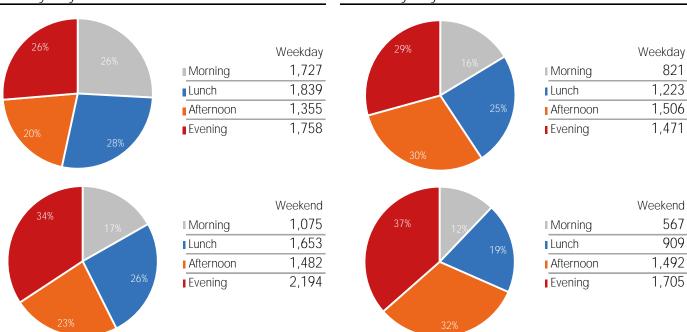

# Visitors by Day Part - Weekend

Day Parts are calculated using the following time periods: Morning 06:00AM - 10:59AM, Lunch 11:00AM - 1:59PM, Afternoon 2:00PM - 4:59PM, Evening 5:00PM - 11:59PM

#### **Visitor Totals**

|                         | Current | Previous | WoW %  | Previous | YoY %  |
|-------------------------|---------|----------|--------|----------|--------|
|                         | Week    | Week     | Change | Year     | Change |
| Wacker Intersection     | 95,717  | 101,506  | -5.7%  | 313,234  | -69.4% |
| Washington Intersection | 146,404 | 132,220  | 10.7%  | 370,805  | -60.5% |

# Key Stats

The busiest day at the Wacker Intersection of Michigan Avenue was Sunday with 16,890 visits.

The busiest day at the Washington Intersection of Michigan Avenue was Saturday with 26,489 visits.

# Visitors by Hour - Wacker Intersection

Visitors by Day Part - Wacker Intersection

## Visitors by Hour - Washington Intersection

#### Visitors by Day Part - Washington Intersection

Day Parts are calculated using the following time periods: Morning 06:00AM - 10:59AM, Lunch 11:00AM - 1:59PM, Afternoon 2:00PM - 4:59PM, Evening 5:00PM - 11:59PM