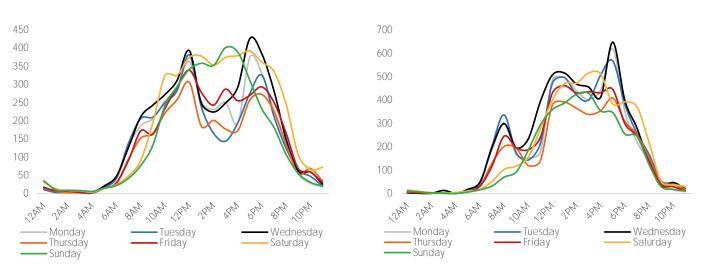

| Westside | 41,860          | 44,133           | -5.2%           | 130,210          | -67.9%          |

# Visitors by Hour - Westside

# Visitors by Hour - Eastside



Note: To ensure a clear representation of the data is possible, charts may not always be to the same scale.

#### Visitors by Day Part - Westside

#### Visitors by Day Part - Eastside



# State Street: Washington to Madison

#### **Visitor Totals**

|          | Current | Previous | WoW %  | Previous | YoY %  |
|----------|---------|----------|--------|----------|--------|
|          | Week    | Week     | Change | Year     | Change |
| Eastside | 31,585  | 33,499   | -5.7%  | 99,135   | -68.1% |
| Westside | 25,837  | 26,026   | -0.7%  | 79,589   | -67.5% |

# Visitors by Hour - Westside

# Visitors by Hour - Eastside



Note: To ensure a clear representation of the data is possible, charts may not always be to the same scale.

#### Visitors by Day Part - Westside

## Visitors by Day Part - Eastside



Day Parts are calculated using the following time periods: Morning 06:00AM - 10:59AM, Lunch 11:00AM - 1:59PM, Afternoon 2:00PM - 4:59PM, Evening 5:00PM - 11:59PM

SB.

# State Street: Madison to Monroe

#### **Visitor Totals**

|          | Current<br>Week | Previous<br>Week | WoW %<br>Change | Previous<br>Year | YoY %<br>Change |
|----------|-----------------|------------------|-----------------|------------------|-----------------|
| Eastside | 35,295          | 33,153           | 6.5%            | 117,416          | -69.9%          |
| Westside | 48,126          | 46,106           | 4.4%            | 16