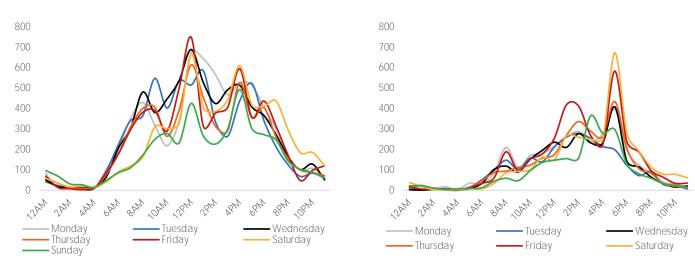

#### Visitors by Hour

# Key Stats

The busiest block face this week was the West Side of State Street between Wacker and Lake with a total of 49,832 visitors.

The busiest day on State Street this week was Wednesday with a total of 95,322 visits.

The busiest hour on State Street this week was 3:00 PM on Wednesday with a total of 09,964 visits.