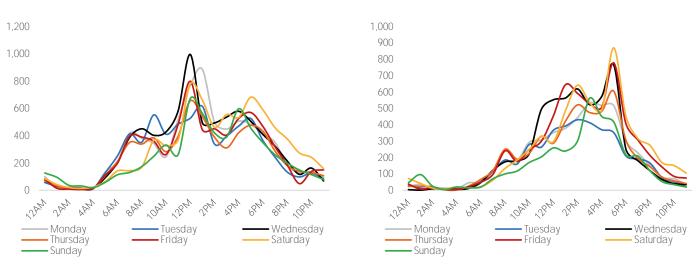

## Visitors by Hour - Westside

# Visitors by Hour - Eastside

Note: To ensure a clear representation of the data is possible, charts may not always be to the same scale.