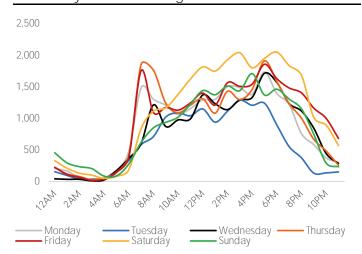

on State Street by Block Face



Page 2

#### **Visitor Totals**

|                         | Current | Previous | WoW %  | Previous | YoY %  |
|-------------------------|---------|----------|--------|----------|--------|
|                         | Week    | Week     | Change | Year     | Change |
| Wacker Intersection     | 95,717  | 101,506  | -5.7%  | 313,234  | -69.4% |
| Washington Intersection | 146,404 | 132,220  | 10.7%  | 370,805  | -60.5% |

# Key Stats

The busiest day at the Wacker Intersection of Michigan Avenue was Sunday with 16,890 visits.

The busiest day at the Washington Intersection of Michigan Avenue was Saturday with 26,489 visits.

# Visitors by Hour - Wacker Intersection



Visitors by Day Part - Wacker Intersection

## Visitors by Hour - Washington Intersection



#### Visitors by Day Part - Washington Intersection



Day Parts are calculated using the following time periods: Morning 06:00AM - 10:59AM, Lunch 11:00AM - 1:59PM, Afternoon 2:00PM - 4:59PM, Evening 5:00PM - 11:59PM

Page 3 SB

# Chicago Pedway

#### **Visitor Totals**

|                  | Current<br>Week | Previous<br>Week | WoW %<br>Change | Previous<br>Year | YoY %<br>Change |
|------------------|-----------------|------------------|-----------------|------------------|-----------------|
| Pedway Westbound | 48              | 45               | 6.7%            | 14,195           | -99.7%          |
| Pedway Eastbound | 46              | 43               | 7.0%            | 11,264           | -99.6%          |

# 

# Visitors by Hour - Pedway Eastbound 5 4 4 3



# Visitors by Day Pa