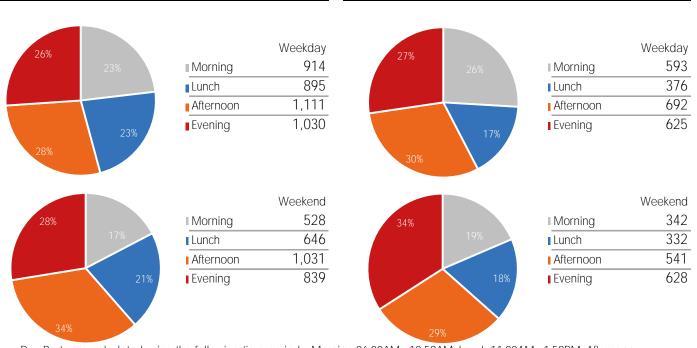

#### Visitors by Day Part - Washington Intersection

Day Parts are calculated using the following time periods: Morning 06:00AM - 10:59AM, Lunch 11:00AM - 1:59PM, Afternoon 2:00PM - 4:59PM, Evening 5:00PM - 11:59PM

# Visitors by Day Part - Pedway Westbound

APM

Day Parts are calculated using the following time periods: Morning 06:00AM - 10:59AM, Lunch 11:00AM - 1:59PM, Afternoon 2:00PM - 4:59PM, Evening 5:00PM - 11:59PM