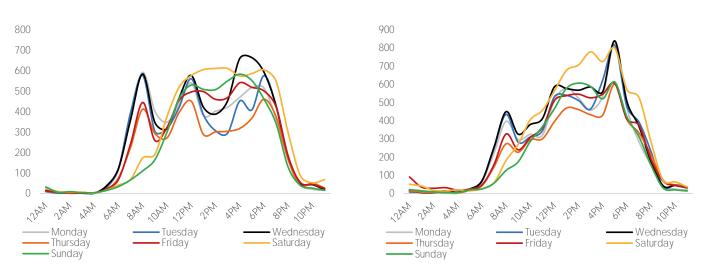

## Visitors by Hour - Westside

# Visitors by Hour - Eastside

Note: To ensure a clear representation of the data is possible, charts may not always be to the same scale.