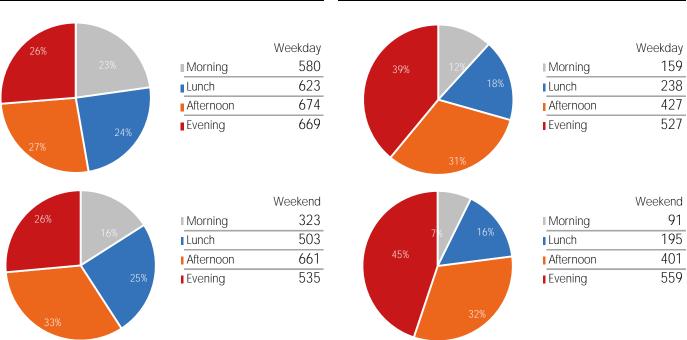

# Visitors by Day Part - Weekend

Day Parts are calculated using the following time periods: Morning 06:00AM - 10:59AM, Lunch 11:00AM - 1:59PM, Afternoon 2:00PM - 4:59PM, Evening 5:00PM - 11:59PM

#### Visitors by Hour