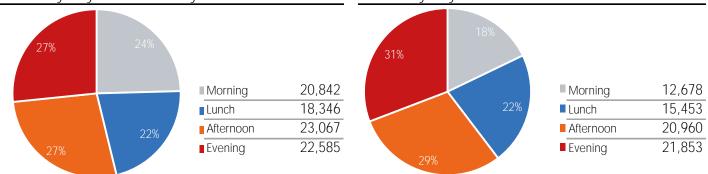

# Visitors by Day Part - Weekend

Day Parts are calculated using the following time periods: Morning 06:00AM - 10:59AM, Lunch 11:00AM - 1:59PM, Afternoon 2:00PM - 4:59PM, Evening 5:00PM - 11:59PM