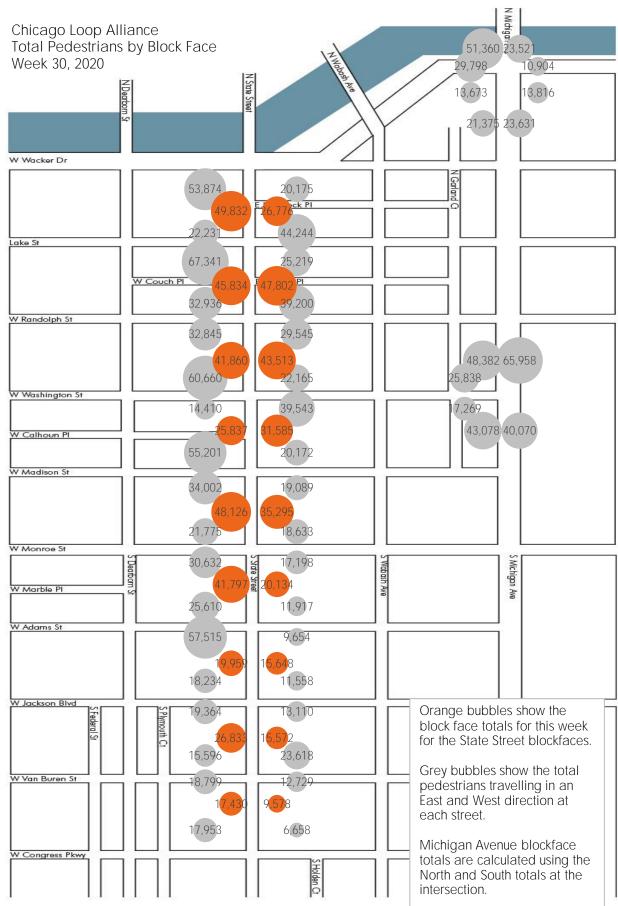

# Key Stats

The busiest block face this week was the West Side of State Street between Wacker and Lake with a total of 49,832 visitors.

The busiest day on State Street this week was Wednesday with a total of 95,322 visits.

The busiest hour on State Street this week was 3:00 PM on Wednesday with a total of 09,964 visits.

#### % Share of Visitors on State Street by Block Face

Page 2