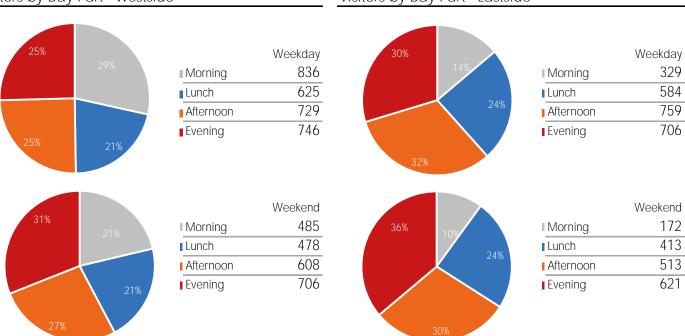

## Visitors by Day Part - Westside

# Visitors by Day Part - Eastside

Day Parts are calculated using the following time periods: Morning 06:00AM - 10:59AM, Lunch 11:00AM - 1:59PM, Afternoon 2:00PM - 4:59PM, Evening 5:00PM - 11:59PM

SB.