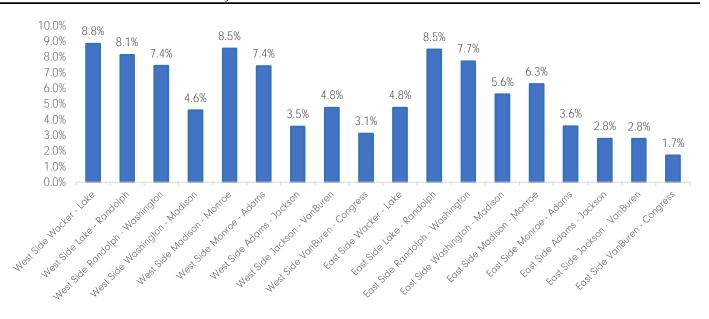

#### % Share of Visitors on State Street by Block Face

Page 2

# Key Stats

The busiest block face this week was the West Side of State Street between Wacker and Lake with a total of 49,832 visitors.

The busiest day on State Street this week was Wednesday with a total of 95,322 visits.