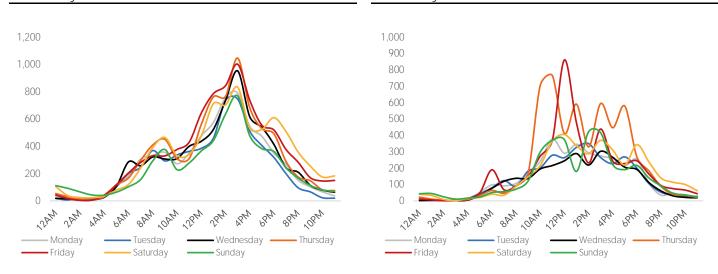

4 4 3



# Visitors by Day Part - Pedway Westbound





APM

Day Parts are calculated using the following time periods: Morning 06:00AM - 10:59AM, Lunch 11:00AM - 1:59PM, Afternoon 2:00PM - 4:59PM, Evening 5:00PM - 11:59PM

## **Annual Trend**



Page 4 SB.



# State Street: Wacker to Lake

## **Visitor Totals**

|          | Current<br>Week | Previous<br>Week | WoW %<br>Change | Previous<br>Year | YoY %<br>Change |
|----------|-----------------|------------------|-----------------|------------------|-----------------|
| Eastside | 26,776          | 27,250           | -1.7%           | 121,515          | -78.0%          |
| Westside | 49,832          | 46,870           | 6.3%            | 149,747          | -66.7%          |

## Visitors by Hour - Westside

# Visitors by Hour - Eastside



Note: To ensure a clear representation of the data is possible, charts may not always be to the same scale.

## Visitors by Day Part - Westside

# Visitors by Day Part - Eastside



Day Parts are calculated using the following time periods: Morning 06:00AM - 10:59AM, Lunch 11:00AM - 1:59PM, Afternoon 2:00PM - 4:59PM, Evening 5:00PM - 11:59PM

SB.

# State Street: Lake to Randolph

## **Visitor Totals**

|          | Current<br>Week | Previous<br>Week | WoW %<br>Change | Previous<br>Year | YoY %<br>Change |
|----------|-----------------|------------------|-----------------|------------------|-----------------|
| Eastside | 47,802          | 48,422           | -1.3%           | 160,110          | -70.1%          |
| Westside | 45,834          | 44,800           | 2.3%            | 142,033