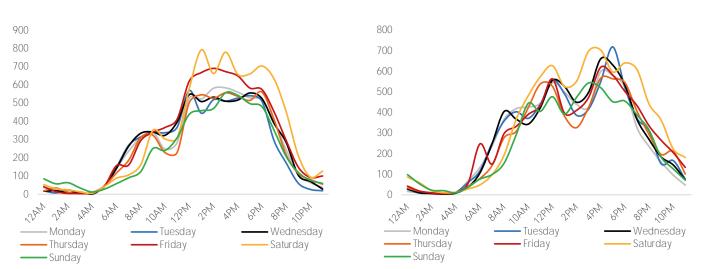

#### Visitors by Hour

# Visitors by Hour - Wacker Intersection

Visitors by Day Part - Wacker Intersection

## Visitors by Hour - Washington Intersection