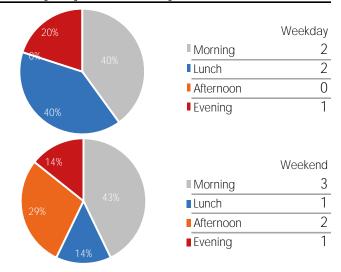

# Visitors by Day Part - Weekend

Day Parts are calculated using the following time periods: Morning 06:00AM - 10:59AM, Lunch 11:00AM - 1:59PM, Afternoon 2:00PM - 4:59PM, Evening 5:00PM - 11:59PM