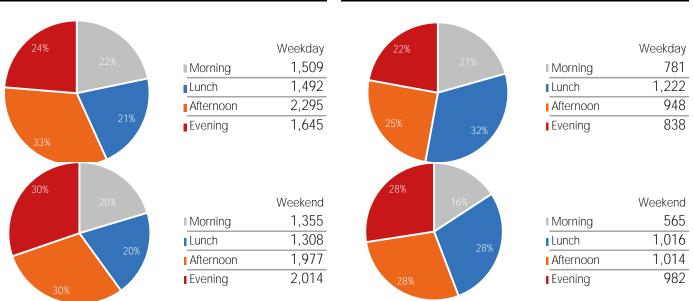

# Visitors by Day Part - Weekend

Day Parts are calculated using the following time periods: Morning 06:00AM - 10:59AM, Lunch 11:00AM - 1:59PM, Afternoon 2:00PM - 4:59PM, Evening 5:00PM - 11:59PM

#### Visitors by Day Part - Washington Intersection

Day Parts are calculated using the following time periods: Morning 06:00AM - 10:59AM, Lunch 11:00AM - 1:59PM, Afternoon 2:00PM - 4:59PM, Evening 5:00PM - 11:59PM