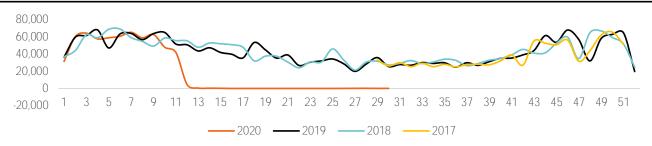

PM

Page 3 SB

# Chicago Pedway

#### **Visitor Totals**

|                  | Current<br>Week | Previous<br>Week | WoW %<br>Change | Previous<br>Year | YoY %<br>Change |
|------------------|-----------------|------------------|-----------------|------------------|-----------------|
| Pedway Westbound | 48              | 45               | 6.7%            | 14,195           | -99.7%          |
| Pedway Eastbound | 46              | 43               | 7.0%            | 11,264           | -99.6%          |

# 

# Visitors by Hour - Pedway Eastbound 5 4 4 3



# Visitors by Day Part - Pedway Westbound





APM

Day Parts are calculated using the following time periods: Morning 06:00AM - 10:59AM, Lunch 11:00AM - 1:59PM, Afternoon 2:00PM - 4:59PM, Evening 5:00PM - 11:59PM

## **Annual Trend**



Page 4 SB.



# State Street: Wacker to Lake

## **Visitor Totals**

|          | Current<br>Week | Previous<br>Week | WoW %<br>Change | Previous<br>Year | YoY %<br>Change |
|----------|-----------------|------------------|-----------------|------------------|-----------------|
| Eastside | 26,776          | 27,250           | -1.7%           | 121,515          | -78.0%          |
| Westside | 49,832          | 46,870           | 6.3%            | 149,747          | -66.7%          |

## Visitors by Hour - Westside

# Visitors by Hour - Eastside



Note: To ensure a clear representation of the data is possible, charts may not always be to the same scale.

## Visitors by Day Part - Westside

# Visitors by Day Part - Eastside



Day Parts are calculated using the following time periods: Mo