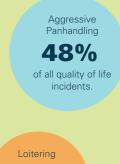

### Quality of Life Incidents by Percentage

26% of all quality of life incidents.

> Vandalism **8%** of all quality of life

incidents.

**2%** of all quality of life incidents.