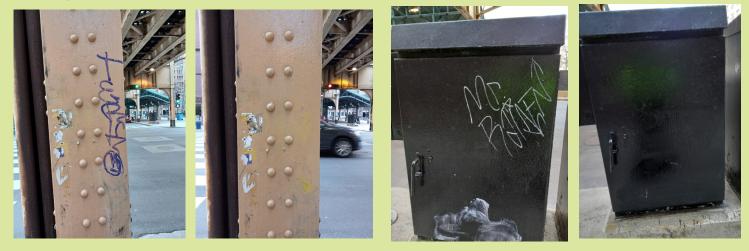

# Before & After

### **Before/After**

### Graffiti – removed

graffiti abated by any means including pressure washing, painting and using abatement solutions