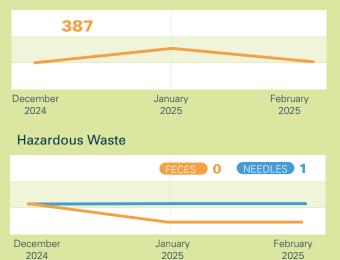

### Graffiti Tags Abated

### Total cleaning tasks completed

|   | Cleaning<br>Tasks                                   | PREVIOUS<br>MONTH:<br><b>December</b> | previous<br>Month:<br><b>January</b> | MONTH OVER<br>MONTH<br>January 2025<br>to February 2025 | CURRENT<br>MONTH:<br>February<br>2025 | PREVIOUS<br>YEAR:<br><b>February<br/>2024</b> | YEAR OVER YEAR<br>February 2023<br>to February 2024 | ΥΤD    |
|---|-----------------------------------------------------|---------------------------------------|--------------------------------------|---------------------------------------------------------|---------------------------------------|-----------------------------------------------|-----------------------------------------------------|--------|
|   | Directions                                          | 807                                   | 678                                  | - 15%                                                   | 704                                   | 388                                           | +81%                                                | 1,382  |
|   | Pan & Broom<br>Sweeps -<br>Block Faces<br>Completed | 3,912                                 | 3,107                                | - 20%                                                   | 3,210                                 | 2,115                                         | + 51%                                               | 6,317  |
|   | Graffiti Tags<br>Abated                             | 504                                   | 461                                  | - 8%                                                    | 387                                   | 289                                           | + 33%                                               | 848    |
|   | Trash bags<br>Collected                             | 721                                   | 559                                  | - 22%                                                   | 604                                   | 102                                           | + 495%                                              | 1,163  |
| 4 | Pounds of<br>Trash                                  | 18,525                                | 13,975                               | - 92%                                                   | 15,100                                | 2,550                                         | + 492%                                              | 29,075 |