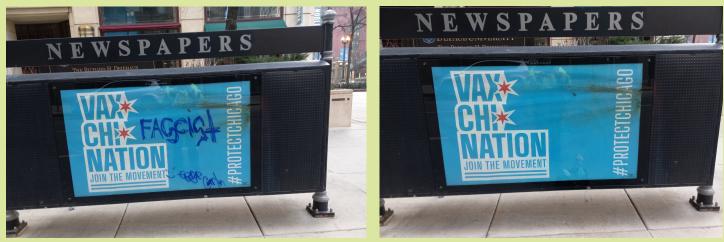

8    |
|   | Trash bags<br>Collected                             | 721                                   | 559                                  | - 22%                                                   | 604                                   | 102                                           | + 495%                                              | 1,163  |
| 4 | Pounds of<br>Trash                                  | 18,525                                | 13,975                               | - 92%                                                   | 15,100                                | 2,550                                         | + 492%                                              | 29,075 |

### Graffiti Tags Abated







# Before & After

### **Before/After**



### **Before/After**



### **Before/After**



# **REPORT** Street Team Snapshot



### Quality of Life Incidents by Percentage



26% of all quality of life incidents.

> Vandalism **8%** of all quality of life

incidents.



**2%** of all quality of life incidents.



### YEAR OVER YEAR DIRECTIONS

February 2024 to February 2025

+529%

### YEAR OVER YEAR INCIDENTS

February 2024 to February 2025 -13%

| Safety &<br>Quality<br>of Life<br>Incidents | PREVIOUS<br>MONTH:<br><b>December</b> | previous<br>month:<br><b>January</b> | MONTH OVER MONTH<br>January 2025<br>to February 2025 | CURRENT<br>MONTH:<br>February<br>2025 | PREVIOUS<br>YEAR:<br><b>February<br/>2024</b> | YEAR OVER YEAR<br>February 2024<br>to February 2025 | YTD   |
|---------------------------------------------|----------------------------------