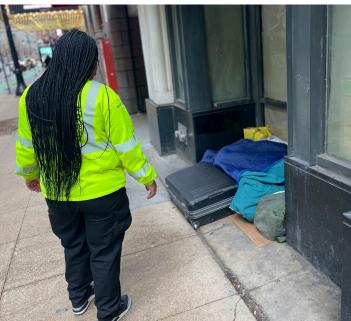

# **REPORT** Social Services Outreach

### **Library Social Service Referrals**

| Employment | 145 |
|------------|-----|
| Housing    | 132 |
| ID         | 96  |
| HMIS       | 230 |
| Other      | 128 |
| Total      | 731 |

"Chicago experienced another deep freeze during the month. From February, 17th to the 20th, daytime highs struggled to reach the double digits and nighttime lows plunged well below sub-zero freezing (-30°below zero). Our social services coordinator and street ambassadors maintained a heavy outreach presence by conducting well-being checks on those identified as unhoused or experiencing homelessness throughout the business district area. During that time, we were able to connect over 200 individuals and families to warming centers around the city to escape the bitter cold. We identified six DFSS warming centers that operated 24/7 and seven dropin-centers that operated similar hours. Many identified places of resources were accompanied with on-site meals, shower options and laundry facility rooms as well. Those on the streets that refused transport were highly encouraged to call 311 or 211 for immediate assistance, or come in contact with an ambassador on patrol throughout the day for further assistance."