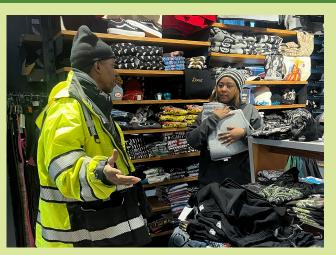

### YEAR OVER YEAR INCIDENTS

February 2024 to February 2025 -13%

| Safety &<br>Quality<br>of Life<br>Incidents | PREVIOUS<br>MONTH:<br><b>December</b> | previous<br>month:<br><b>January</b> | MONTH OVER MONTH<br>January 2025<br>to February 2025 | CURRENT<br>MONTH:<br>February<br>2025 | PREVIOUS<br>YEAR:<br><b>February<br/>2024</b> | YEAR OVER YEAR<br>February 2024<br>to February 2025 | YTD   |
|---------------------------------------------|---------------------------------------|--------------------------------------|------------------------------------------------------|---------------------------------------|-----------------------------------------------|-----------------------------------------------------|-------|
| Directions                                  | 3,105                                 | 2,741                                | - 12%                                                | 2,903                                 | 461                                           | + 529%                                              | 5,644 |
| Business<br>Checks                          | 1,107                                 | 1,081                                | - 2%                                                 | 1,241                                 | 423                                           | + 193%                                              | 2,322 |
| Hospitality/<br>Interactions                | 2,546                                 | 1,842                                | - 27%                                                | 1,955                                 | 365                                           | + 3,625%                                            | 3,797 |
| Incidents                                   | 247                                   | 181                                  | - 26%                                                | 143                                   | 162                                           | - 13%                                               | 324   |
| Panhandling                                 | 306                                   | 207                                  | - 32%                                                | 163                                   | 245                                           | - 33%                                               | 370   |
| Homeless<br>Count                           | 422                                   | 216                                  | - 48%                                                | 184                                   | 266                                           | - 30%                                               | 400   |
| Social<br>Service<br>Referrals              | 466                                   | 355                                  | - 23%                                                | 294                                   | 312                                           | - 5%                                                | 677   |
| Resource<br>Guides                          | 367                                   | 256                                  | - 30%                                                | 308                                   | 379                                           | - 18%                                               | 564   |