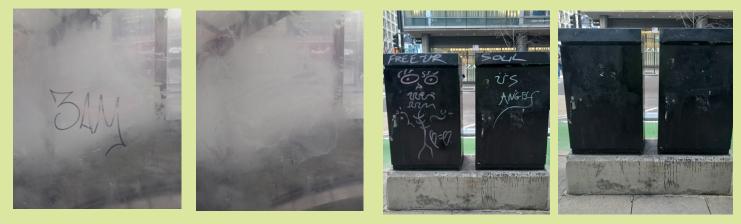

br>Collected                             | 721                                   | 559                                  | - 22%                                                   | 604                                   | 102                                           | + 495%                                              | 1,163  |
| 4 | Pounds of<br>Trash                                  | 18,525                                | 13,975                               | - 92%                                                   | 15,100                                | 2,550                                         | + 492%                                              | 29,075 |

### Graffiti Tags Abated







# Before & After

### **Before/After**



### **Before/After**



### **Before/After**



# **REPORT** Street Team Snapshot



### Quality of Life Incidents by Percentage



26% of all quality of life incidents.

> Vandalism **8%** of all quality of life

incidents.



**2%** of all quality of life incidents.



### YEAR OVER YEAR DIRECTIONS

February 2024 to February 2025

+529%

### YEAR OVER YEAR INCIDENTS

February 2024 to February 2025 -13%

| Safety &<br>Quality<br>of Life<br>Incidents | PREVIOUS<br>MONTH:<br><b>December</b> | previous<br>month:<br><b>January</b> | MONTH OVER MONTH<br>January 2025<br>to February 2025 | CURRENT<br>MONTH:<br>February<br>2025 | PREVIOUS<br>YEAR:<br><b>February<br/>2024</b> | YEAR OVER YEAR<br>February 2024<br>to February 2025 | YTD   |
|---------------------------------------------|---------------------------------------|------------------