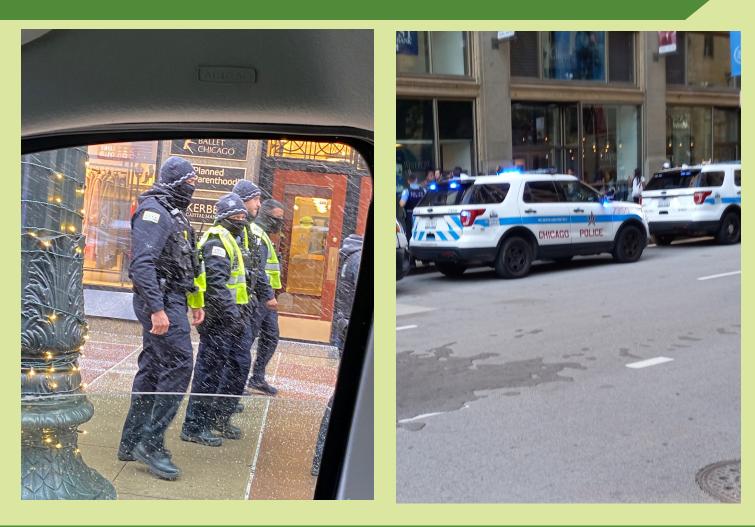

| - 18%                                               | 564   |

### Total Quality of Life Incidents YTD





# City Ambassador Patrol

## STREET TEAM PROGRAM

### **ZONES 5-7**



Do not conduct patrols beyond Dearborn Street, Canal Street, Wacker Drive, Ida B. Wells

Zone 5 Patrol: East to West: Dearborn to Canal North to South: Wacker Dr. To Washington

Zone 6 Patrol: East to West: Dearborn to Canal North to South: Washington to Adams

#### Zone 7 Patrol: East to West: Dearborn to Canal North to South: Adams to Ida B. Wells

Wacker Dr. North Boundary

Canal West Boundary

Ida B. Wells South Boundary

Dearborn East Boundary



STREETPLUS Clean + Safe + Friendly



SSA Zone Map

### STREET TEAM PROGRAM

### **ZONES 1-4**





# **REPORT** Increased CPD Patrol



## STREET REPORT

# Ambassador of the Month





### **Congratulations Vince!**

**Ambassador of the Month:** Congratulations to Vincent Accurso for being selected as Ambassador of the Month for February 2025. The loop has great plans in store for 2025 and beyond! Those changes will make an instant impact on how we deliver our services to our members and guests. As a Team leader, Vince plays a vital role for the Street and Clean teams daily. His commitment to stay on task and deliver the best services we have to offer has made him a pleasure to work with. No task is too tall for Vince, at every opportunity to complete a task or assist a crew member, his enthusiastic response of DONE is what exactly the customers, guests, and members love about him so much! Thanks Vince, for your dedicati