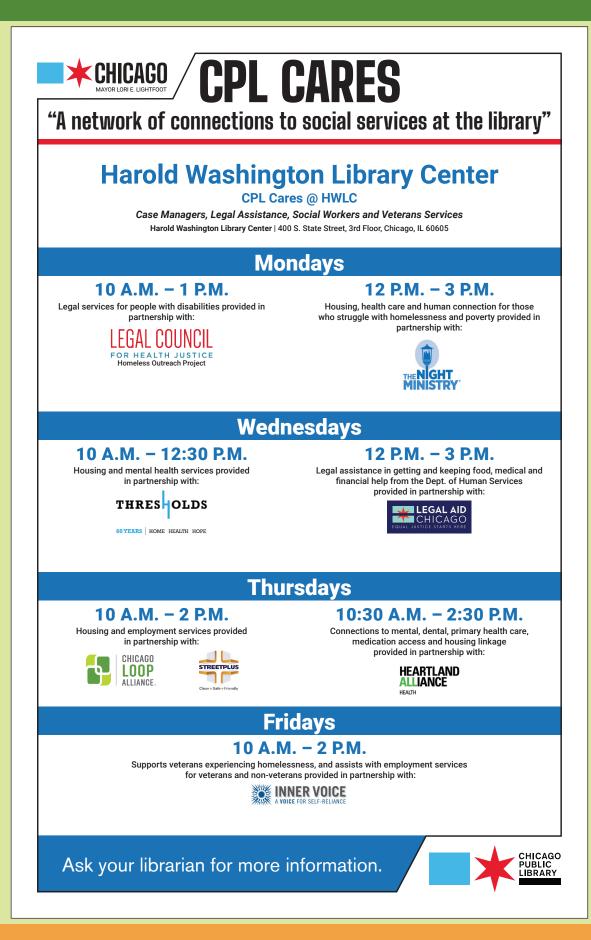

# **REPORT** Social Services Outreach

### **Library Social Service Referrals**

| Employment | 145 |
|------------|-----|
| Housing    | 132 |
| ID         | 96  |
| HMIS       | 230 |
| Other      | 128 |
| Total      | 731 |

"Chicago experienced another deep freeze during the month. From February, 17th to the 20th, daytime highs struggled to reach the double digits and nighttime lows plunged well below sub-zero freezing (-30°below zero). Our social services coordinator and street ambassadors maintained a heavy outreach presence by conducting well-being checks on those identified as unhoused or experiencing homelessness throughout the business district area. During that time, we were able to connect over 200 individuals and families to warming centers around the city to escape the bitter cold. We identified six DFSS warming centers that operated 24/7 and seven dropin-centers that operated similar hours. Many identified places of resources were accompanied with on-site meals, shower options and laundry facility rooms as well. Those on the streets that refused transport were highly encouraged to call 311 or 211 for immediate assistance, or come in contact with an ambassador on patrol throughout the day for further assistance."