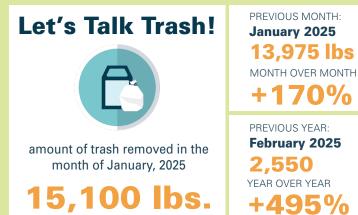

### Total cleaning tasks completed

|   | Cleaning<br>Tasks                                   | PREVIOUS<br>MONTH:<br><b>December</b> | previous<br>Month:<br><b>January</b> | MONTH OVER<br>MONTH<br>January 2025<br>to February 2025 | CURRENT<br>MONTH:<br>February<br>2025 | PREVIOUS<br>YEAR:<br><b>February<br/>2024</b> | YEAR OVER YEAR<br>February 2023<br>to February 2024 | ΥΤD    |
|---|-----------------------------------------------------|---------------------------------------|--------------------------------------|---------------------------------------------------------|---------------------------------------|-----------------------------------------------|-----------------------------------------------------|--------|
|   | Directions                                          | 807                                   | 678                                  | - 15%                                                   | 704                                   | 388                                           | +81%                                                | 1,382  |
|   | Pan & Broom<br>Sweeps -<br>Block Faces<br>Completed | 3,912                                 | 3,107                                | - 20%                                                   | 3,210                                 | 2,115                                         | + 51%                                               | 6,317  |
|   | Graffiti Tags<br>Abated                             | 504                                   | 461                                  | - 8%                                                    | 387                                   | 289                                           | + 33%                                               | 848    |
|   | Trash bags<br>Collected                             | 721                                   | 559                                  | - 22%                                                   | 604                                   | 102                                           | + 495%                                              | 1,163  |
| 4 | Pounds of<br>Trash                                  | 18,525                                | 13,975                               | - 92%                                                   | 15,100                                | 2,550                                         | + 492%                                              | 29,075 |

### **Pounds of garbage**

weight of trash accumulated by ambassadors. Total weight is determined by multiplying number of bags used by storage capacity (1 bag=25 lbs)